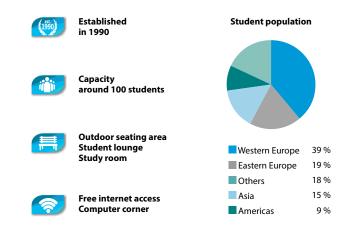

## Simply a Unique City London combines the excitement of fashion and cultures. Learn English in the trendy British capital.

Our British Council accredited centre in London offers enjoyable English courses in one of the most exciting cities in the world. The Sprachcaffe Language School is located in Ealing, a blossoming neighbourhood in West London.

Situated in the West London district of Ealing, our homestay hosts are easy to reach and provide a very pleasant place to stay.

The school features well equipped classrooms, a common room and a patio garden. Students need to be aged 18 to participate in adult programmes.