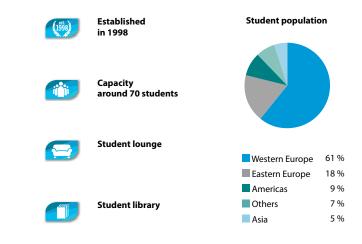

es for all levels, except beginners: every Monday from May 2 to December 23, 2022 Course starting dates for beginners 2022:

Mav: 2 June: 6 July: 4 + 18 August: 1 + 15 September: 5 October: 3

November: 7 December: 5

January: 9, 2023 February: 6, 2023 March: 6, 2023 April: 3, 2023

For bookings sent after Dec 1st, the new pricelist will apply.

### The school will be closed on the following public holidays in 2022:

April: 15 May: 23 June: 24

September: 5 October: 10 December: 25



### Adding Glamour to Nature Find the perfect balance between a modern business city, magnificent views and French 'savoire vivre'.



Sprachcaffe Languages PLUS Nice, situated just a stone's throw away from the Cathedral of Nôtre Dame, is located in a stunning building which dates back to the Belle Époque.











Public transport options are a short walk away and the beach is just twenty minutes away from school by foot, meaning that students enjoy a perfect getaway after class.

- Language course as booked Registration fee: EUR 60 (non-refundable)
- Accommodation as booked Placement fee: EUR 80 (non-refundable)
- Letter of acceptance for visa purposes: EUR 50 (non-refundable)
- Placement test and certificate included in the price
- Textbooks at the school (on loan from EUR 6,50/week, EUR 26 deposit or on sale)

| <b>Tuition</b> Prices per week in EUR + Registration fee: 60                                                                          | 1 – 8<br>weeks |
|-----------------------------------------------------------------------------------------------------------------------------