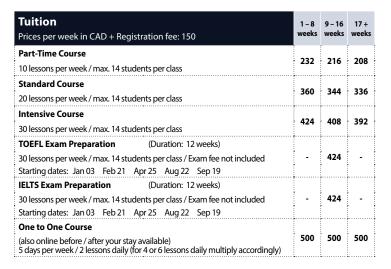

| ENGLISH () | Contract of the last | TOEFL |
|------------|----------------------|-------|
| Canada     |                      |       |
|            |                      |       |

The Test of English as a Foreign Language **(TOEFL)** is often a requirement for studying in English-speaking universities, especially in North America. The course consists of 3 modules, each lasting 4 weeks. You can choose whether to just take one or multiple modules.

The costs of examinations are in addition to the course prices. Please check for local costs and availability

| Destinations                   | Course Starts 2022                                                 | Exam Dates                  |
|--------------------------------|--------------------------------------------------------------------|-----------------------------|
| Toronto<br>Vancouver           | January 03<br>February 21<br>April 25<br>August 22<br>September 19 | Depends on your exam centre |
| For further information see pa | iges 35, 37, 39, 41, 43 and 45                                     |                             |
| Course prices: from 424 CA     | AD per week                                                        |                             |

Course: 30 lessons per week
Language Level: Upper Intermediate (B2)

**Course Duration:** 12 weeks **Participants:** max. 10 – 15

**Intermediate Exam:** Every 4 weeks students take a comprehensive

practice exam in class

**IELTS** 

London Canada (Vancouver, Toronto)

**IELTS** (International English Language Testing System) tests English profciency across the globe. It is accepted by universities, immigration departments, government agencies, professional bodies and companies.

The costs of examinations are in addition to the course prices. Please check for local costs and availability

| Destinations                  | Course Starts 2022                                                 | Exam Dates                  |
|-------------------------------|--------------------------------------------------------------------|-----------------------------|
| Malta, London                 | January 03<br>February 21<br>March 21<br>August 15<br>September 19 | Depends on your exam centre |
| Canada                        | January 03<br>February 21<br>April 25<br>August 22<br>September 19 | Depends on your exam centre |
| For further information see p | ages 23, 27, 35, 37, 39, 41, 43 a                                  | ınd 45                      |

20 lessons per week

Course prices: from 170 EUR / 200 GBP / 424 CAD per week

**Language Level:** Threshold (B1 - B2) to Effective Operational Proficiency (C1)

**Course Duration:** 12 weeks **Participants:** max. 10 – 15