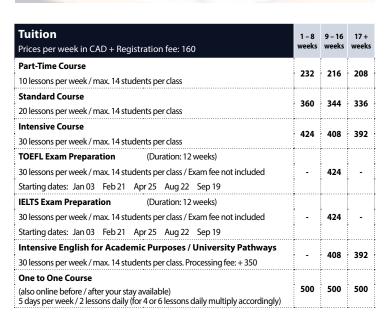

| <b>Tuition</b> Prices per week in GBP + Registration fee: 60                                                                                                                                                                    |                                         |                                        |                                         |       | 1 - 8<br>weeks | 9 +<br>weeks |
|---------------------------------------------------------------------------------------------------------------------------------------------------------------------------------------------------------------------------------|-----------------------------------------|----------------------------------------|-----------------------------------------|-------|----------------|--------------|
| Maxi Group Afternoon                                                                                                                                                                                                            | (Duration:                              | min 12 we                              | eks)                                    |       |                |              |
| 20 lessons per week / max. 18 students                                                                                                                                                                                          | per class                               |                                        |                                         |       | -              | 96           |
| Maxi Group Morning                                                                                                                                                                                                              | •                                       |                                        | ······································  |       |                |              |
| 20 lessons per week / max. 18 students                                                                                                                                                                                          | per class                               |                                        |                                         |       | 152            | 116          |
| Standard Course                                                                                                                                                                                                                 | ······································  | ······································ | ······································  |       |                | <del>.</del> |
| 20 lessons per week / max. 12 students                                                                                                                                                                                          | per class                               |                                        |                                         |       | 220            | 200          |
| Intensive Course                                                                                                                                                                                                                | • · · · · · · · · · · · · · · · · · · · | ······                                 | ······································  |       |                |              |
| 30 lessons per week / max. 12 students                                                                                                                                                                                          | per class                               |                                        |                                         |       | 280            | 268          |
| Super-Intensive Course                                                                                                                                                                                                          | •                                       | ···········                            | ••••••••••••••••••••••••••••••••••••••• |       |                |              |
| 40 lessons per week / max. 10 students                                                                                                                                                                                          | per class                               |                                        |                                         |       | 400            | -            |
| Study Club                                                                                                                                                                                                                      | ••••••••••••••••••••••••••••••••••••••• | ···········                            | ••••••••••••••••••••••••••••••••••••••• |       |                |              |
| Tricky questions or creative brainstormi<br>Recap of the lessons, assistance with ho<br>without extra costs! 2 lessons per week                                                                                                 |                                         |                                        |                                         | ach!  | incl.          | incl.        |
| Workshops (Duration 1 week each)                                                                                                                                                                                                |                                         |                                        |                                         |       |                |              |
| 10 extra lessons per week / max. 10 stud                                                                                                                                                                                        | lents per cla                           | ass                                    |                                         |       |                |              |
| Mondays of month:                                                                                                                                                                                                               | 1st                                     | 2nd                                    | 3rd                                     | 4th   |                |              |
| Business English                                                                                                                                                                                                                | ✓                                       | 1                                      | ✓                                       | 1     |                |              |
| Communication Skills                                                                                                                                                                                                            | 1                                       | 1                                      | 1                                       | /     | + 75           | -            |
| Job Applications & Interview                                                                                                                                                                                                    | 1                                       |                                        | ✓                                       |       |                |              |
| Sales & Marketing                                                                                                                                                                                                               |                                         | 1                                      |                                         | /     |                |              |
| Business Negotiations                                                                                                                                                                                                           | 1                                       |                                        | ✓                                       |       |                |              |
| Public Speaking & Presentation                                                                                                                                                                                                  |                                         | /                                      |                                         | ✓     |                | <u> </u>     |
| FCE Exam Preparation                                                                                                                                                                                                            | (Duration:                              | 12 weeks)                              | )                                       |       |                |              |
| 20 lessons per week / max. 10 students<br>Starting Dates: Jan 03 Jan 31 Feb 21<br>Exam Dates: Mar 05 Apr 23 May 14                                                                                                              | Mar 14/2                                | 8 Jul 18                               | Aug15                                   | •     |                |              |
| CAE Exam Preparation (                                                                                                                                                                                                          | Duration: 1                             | 2 weeks)                               |                                         |       |                |              |
| 20 lessons per week / max. 10 students per class / Exam fee not included Starting Dates: Jan 03 Jan 31 Feb 14/21 Mar 14/28 Aug 01 Aug 15/22 Sep 12/19 Exam Dates: Mar 12 Apr 23 May 07/14 June 04/18 Oct 22 Nov 05/12 Dec 03/10 |                                         |                                        |                                         |       | -              | 200          |
| IELTS Exam Preparation (Duration: 12 weeks)                                                                                                                                                                                     |                                         |                                        |                                         |       |                |              |
| 20 lessons per week / max. 12 students per class / Exam fee not included<br>Starting Dates: Jan 03 Feb 21 Mar 21 Aug 15 Sep 19                                                                                                  |                                         |                                        |                                         |       |                |              |
| University Pathways 20 lessons per week / max. 12 students per class. Processing fee: + 230                                                                                                                                     |                                         |                                        |                                         |       | -              | 200          |
| One to One Course<br>(also online before / after your stay avail<br>5 days per week / 2 lessons daily (for 4 o                                                                                                                  |                                         | daily multip                           | oly accordin                            | igly) | 500            | 500          |