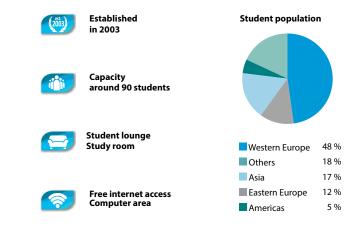

### Where Dreams Come True

Renowned all over the world for its movie industry, Los Angeles offers you the unique Californian life style.

**Established** Student population in 1996 Capacity around 150 students Kitchenette with lunch area Asia 36 % **Outdoor patio** Student lounge Western Europe 24 % Eastern Europe 16 % Others 15 % Computer area with 9 % Americas high-speed Internet