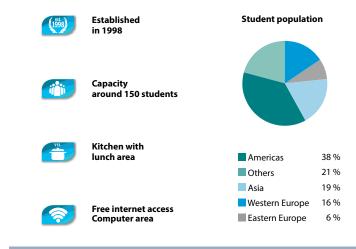

### Where Dreams Come True

Renowned all over the world for its movie industry, Los Angeles offers you the unique Californian life style.

**Established** Student population in 1996 Capacity around 150 students Kitchenette with lunch area Asia 36 % **Outdoor patio** Student lounge Western Europe 24 % Eastern Europe 16 % Others 15 % Computer area with 9 % Americas high-speed Internet