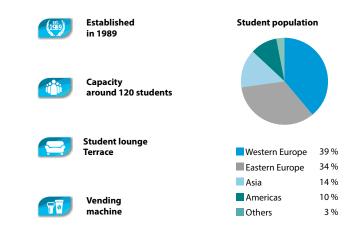

January: 3 February: 7 March: 7 April: 4

May: 2 June: 6 July: 4 + 18 August: 1 + 15 September: 5 October: 3 November: 7 December: 5

January: 9, 2023 February: 6, 2023 March: 6, 2023 April: 3, 2023

For bookings sent after Dec 1st, the new pricelist will apply.

### The school will be closed on the following public holidays in 2022:

August: 14 + 20 - 21 January: 11 May: 1 - 3 October: 7 - 9 July: 9 - 11 + 29 - 30 November: 6 + 18

Religious holidays in May, July, Aug. & Oct. may vary +/- 3 days



# Spanish in Spain SPRACHCAFFE Málaga









# A Holiday's Paradise

It goes without saying that Costa del Sol is described as one of the favourite destinations – sunshine guaranteed.



Sprachcaffe Málaga is housed in an original Andalusian villa and is a wellestablished learning academy.





Apartment, studio or host family - you are spoilt for choice. All options are centrally located and within 5 minutes of the beach, city centre and everything



Situated in the bustling coastal district of Pedregalejo, not far from downtown, the school is a short stroll from the beach. You shouldn't miss out on a



Of course, in Málaga you spend a lot of time at the beach. But the museums -

| such as the Museo Picasso – are well worth seeing as well.                                                                                                                             |       |       |
|----------------------------------------------------------------------------------------------------------------------------------------------------------------------------------------|-------|---