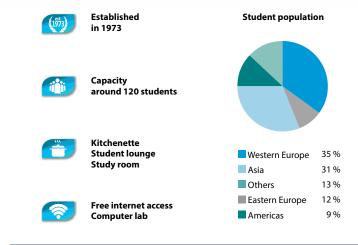

### Where Dreams Come True

Renowned all over the world for its movie industry, Los Angeles offers you the unique Californian life style.

**Established** Student population in 1996 Capacity around 150 students Kitchenette with lunch area Asia 36 % **Outdoor patio** Student lounge Western Europe 24 % Eastern Europe 16 % Others 15 % Computer area with 9 % Americas high-speed Internet