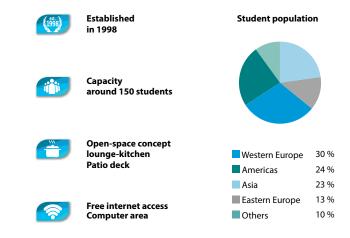

throom/kitchen,                                  | 99  | 260                         | 285                                | 310                |
|                                                           | ø   | 280                         | 305                                | 330                |
| Homestay FB                                               | ಶಾಥ | 280                         | 305                                | 330                |
| Shared bathroom/kitchen,<br>max. 50 min from campus, WiFi | ø   | 300                         | 325                                | 350                |

See you in 2023!



Accredited by





## One City — Two Cultures With its cultural mixture and international festivals this bilingual city attracts visitors from all over the world.









Our school, furnished with modern equipment, provides students with outstanding course quality and the perfect study environment - even during your

- Language course as booked Registration fee: CAD 160 (non-refundable)
- Accommodation as booked Placement fee: CAD 220 (non-refundable)
- Letter of acceptance for visa purposes included in the registration fee
- Placement test and certificate included in the price
- Textbooks at school (on loan CAD 10 / week, CAD 80 deposit/book)

| Tuition                                                                               |                                         |                                       |             |         | 1-8      | 9 - 16 | 17+   |
|--------------------------------------------------------------------------------------