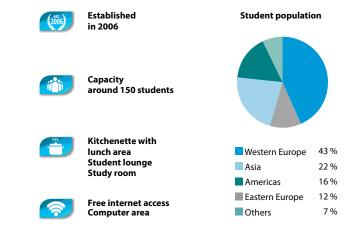

ing dates for beginners 2022:

January: 3 February: 7 March: 7 April: 4

Mav: 2 June: 6 July: 4 + 18 August: 1 + 15 September: 5 October: 3 November: 7 December: 5

January: 9, 2023 February: 6, 2023 March: 6, 2023 April: 3, 2023

For bookings sent after Dec 1st, the new pricelist will apply.

#### The school will be closed on the following public holidays in 2022:

February: 21 April: 15 May: 23 July: 1

August: 1 December: 25 September: 5 October: 10

November: 11





### Tradition meets Trend

More than 5 million inhabitants from over 100 nations, experience one of the most diverse cities in the world!



Our Toronto school is located in the Old Town district, right in the heart of the city. The longest street in the world and several shopping centres are all within walking distance.







Toronto offers great attractions in and outside the city, such as the Niagara Falls. Detailed guidance is provided by our friendly staff.



- Language course as booked Registration fee: CAD 160 (non-refundable)
- Accommodation as booked Placement fee: CAD 200 (non-refundable)
- Letter of acceptance for visa purposes included in the registration fee
- Placement test and certificate included in the price
- Textbooks at school (on loan CAD 10 / week, CAD 80 deposit/book)

| <b>Tuition</b> Prices per week in CAD + Registration fee: 160                                                                         |     | 9 – 16<br>weeks | 17 +<br>weeks |
|---------------------------------------------------------------------------------------------------------------------------------------|----