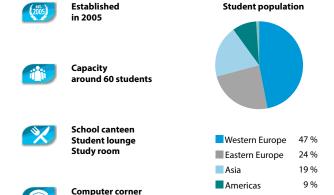

every Monday from January 3 to December 23, 2022 Course starting dates for beginners 2022:

January: 3 February: 7 March: 7 April: 4

May: 2 June: 6 July: 4 + 18 August: 1 + 15

September: 5 October: 3 November: 7 December: 5

January: 9, 2023 February: 6, 2023 March: 6, 2023 April: 3, 2023

For bookings sent after Dec 1st, the new pricelist will apply.

### The school will be closed on the following public holidays in 2022:

January: 6 April: 17 - 18 + 25 May: 1 June: 2 + 24

August: 15 November: 1 December: 8 + 25 + 26

# SPRACHCAFFE Beijing





### Megacity — The Chinese Way

Encountering the sheer splendour and vastness of China's capital will exceed your imagination by far.



Learn in a prime location in the heart of the capital, in one of the most incredible districts of Beijing.



Others



with Internet access

# SPRACHCAFFE Beijing





Be one of the hundreds already inspired by Sprachcaffe Beijing: inspired by one of the oldest and richest cultures of the world ...



... inspired to discover the vast history of China ...



... inspired to learn the fascinating Chinese language.



On top of all that, located closed to the breathtaking Imperial Gardens, you will bask in the oriental tranquility of the Forbidden City.

### Checklist

- Language course as booked Registration fee: USD 50
- Accommodation as booked Placement fee: USD 50
- Placement test and certificate included in the price
- Textbooks at school (on loan from RMB 20 / week, RMB 100 deposit or on sale)

| <b>Tuition</b> Prices per week in USD+ Regist