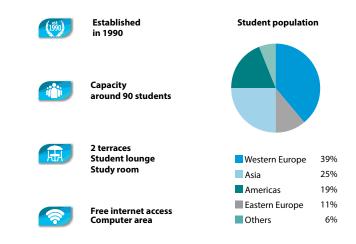

uary: 7 March: 7 April: 4

May: 2 June: 6 July: 4 + 18 August: 1 + 15 September: 5 October: 3 November: 7 December: 5

January: 9, 2023 February: 6, 2023 March: 6, 2023 April: 3, 2023

For bookings sent after Dec 1st, the new pricelist will apply.

### The school will be closed on the following public holidays in 2022:

January: 6 February: 28 April: 15 May: 2 August: 19

September: 8 October: 12 November: 1 December: 6 + 26



# Spanish in Spain SPRACHCAFFE Madrid Spanish in Spain









## In the Heart of Spain At the very centre of Spain, the capital city Madrid truely embodies both bustling culture and Spanish flair.



Situated in the heart of Madrid, next to the Puerta del Sol and ,Kilometre Zero', you will find Sprachcaffe in an awe-inspiring turn-of-the-century listed building.







At Sprachcaffe, Spanish isn't just learnt, it is experienced first-hand.

- Language course as booked Registration fee: EUR 60
- Accommodation as booked Placement fee: EUR 80
- Study Club
- Letter of acceptance for visa purposes: EUR 50 (non-refundable)
- Placement test and certificate included in the price
- Textbooks at school (on loan from EUR 4 / week, EUR 20 deposit or on sale from EUR 20)

| <b>Tuition</b> Prices per week in EUR + Registration fee: 60                                                                                                                            | 1 – 8<br>weeks | 9+<br>weeks |
|-------------------------------------------------------------------------------------------------------------------------------------------------------------------------------