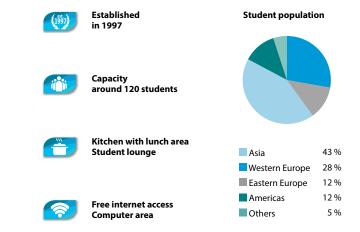

| 460             |  |
| <b>Residence</b><br>Shared bathroom/kitchen<br>max. 45 min from campus, WiFi |   | 500             |  |
|                                                                              |   | 700             |  |

Course starting dates for all levels, except beginners: every Monday from June 19 to August 27, 2022 Course starting dates for beginners 2022:

July: 5 + 18 August: 1 + 15 For bookings sent after Dec 1st, the new pricelist will apply.

The school will be closed on the following public holidays in 2022:

July: 4







### Canada's Garden City

Victoria lures with its awesome mixture of authentic British flair and its fantastic First Nations Heritage.



Sprachcaffe Languages Plus Victoria is located in the Sayward building in the heart of the city centre.





SPRACHCAFFE VICTORIA



The school is only a short stroll away from Victoria's Old Town, where countless upscale restaurants and pubs can be found.

#### Checklist

- Language course as booked Registration fee: CAD 150 (non-refundable)
- Accommodation as booked Placement fee: CAD 260 (non-refundable)
- Study Club
- Letter of acceptance for visa purposes included in the registration fee
- Placement test and certificate included in the price
- Textbooks at school (on loan CAD 10 / week, CAD 80 deposit/book)







The programme in Victoria offers a great combination of learning and sightseeing: Many main attractions are within walking distance of the school.

| Accommodation (Sunday – Saturday)                                        |      | Season A                    | Season B