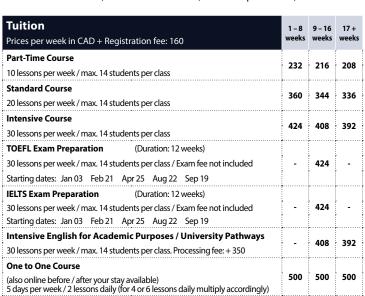

Live like a Canadian with one of our guest families close to the school. The residence is also conveniently within walking distance. Decide for yourself according to your own needs and wishes.

| Accommodation (Sunday – Saturday)                                               |            | Season A<br>until Apr 02 | Season B<br>Apr 03 - Jun 18 | Season C<br>Jun 19 - |
|---------------------------------------------------------------------------------|------------|--------------------------|-----------------------------|----------------------|
| Prices per week in CAD + Placement t                                            | fee: 260   | from Sep 18              | Aug 21 - Sep 17             | Aug 20               |
| Homestay HB Shared bathroom/kitchen,                                            | <b>ಎ</b> ಎ | 260                      | 292                         | 320                  |
| max. 70 min from campus, WiFi                                                   | ø          | 280                      | 312                         | 340                  |
| <b>Homestay FB</b><br>Shared bathroom/kitchen,<br>max. 70 min from campus, WiFi | <b>ಎ</b> ಎ | 280                      | 312                         | 340                  |
|                                                                                 | ø          | 300                      | 332                         | 360                  |
| Residence Downtown<br>International students share kitchen/                     | ØØ+        | 492                      | 542                         | 552                  |
| lounge, bathroom, refrigerator,<br>TV, laundry, WiFi                            | ٩          | 600                      | 632                         | 660                  |
| Residence Granville<br>International students share kitchen/                    | ØØ+        | 352                      | 384                         | 412                  |
| lounge, bathroom, refrigerator,<br>TV, laundry, WiFi                            | ø          | 400                      | 432                         | 460                  |