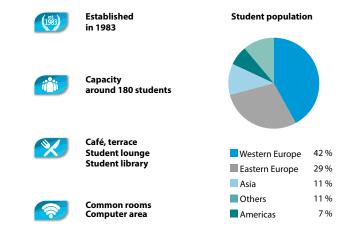

| 35                            |                               |

Course starting dates for all levels: every Monday from January 1 to December 31, 2022

For bookings sent after Dec 1st, the new pricelist will apply.

(Havana Airport HAV)

### The school will be closed on the following public holidays in 2022:

January: 1 April: 15 May: 2 July: 25 - 26 October: 10 November: 1 December: 25 + 31



# SPRACHCAFFE Frankfurt







## Big Business and More The city on the banks of the Main is not only known for its banking district but also for its multitude of ethnic groups.

Our school in Frankfurt is located at our global headquarters in Sachsenhausen,

the most vibrant area of the city. Students have endless leisure opportunities,

such as bars and restaurants, right on their doorstep.







# SPRACHCAFFE Frankfurt





With a variety of courses available, every student has the opportunity to invest in a German course that will help them meet their language goals.



In Frankfurt you can choose between four comfortable accommodation options which are all conveniently located and carefully selected by our staff.



The impressive Old Town is just a short walk from Sprachcaffe across the famous "Eiserner Steg" bridge, which takes students right into the pulsating city centre of Frankfurt.



Our Frankfurt centre is equipped with a welcoming reception area, spacious and comfortable classrooms and the chance to socialise on the terrace while

### Tuition 1-8 Prices per week EUR / Registration Fee: 60 **Standard Course** 180 150 20 lessons per week / max. 12 students per clas