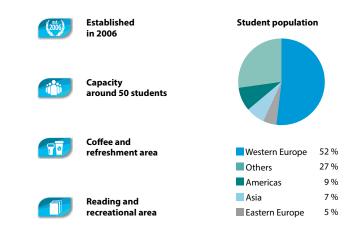

|

Course starting dates for all levels, except beginners: every Monday from June 26 to December 23, 2022 Course starting dates for beginners 2022:

July: 4 + 18 August: 1 + 16 September: 5 October: 3

November: 7 December: 5 January: 9, 2023 February: 6, 2023 March: 6, 2023 April: 3, 2023

For bookings sent after Dec 1st, the new pricelist will apply.

The school will be closed on the following public holidays in 2022:

July: 14 August: 15 November: 1 + 11 December: 25







## The Gateway to Africa The Kingdom of Morocco nestles between the Mediterranean, the Atlantic & the endlessness of the Sahara Desert.



Our school is an oasis within Rabat. Located in the very heart of the city, it is a 5 minute walk from the famous Avenue Mohammed V and just a 10 minute walk from the Medina.





Don't miss the Mausoleum of Mohammed V! Here, the former king of Morocco rests with his two sons at either side.



Medina is one of the most famous Oriental historical centres with numerous magical tales spun from the past. You can reach the school on foot within just a couple of minutes.

| <b>Tuition</b> Prices per week in EUR + Registration fee: 60                                                                                         | 1 – 8<br>weeks | 9+<br>weeks |
|------------------------------------------------------------------------------------------------------------------------------------------------------|----------------|-------------|
| Standard Course