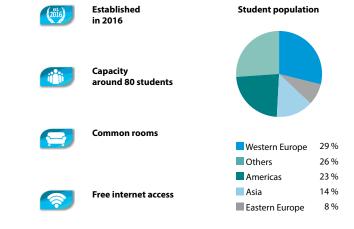

### Where Dreams Come True

Renowned all over the world for its movie industry, Los Angeles offers you the unique Californian life style.

**Established** Student population in 1996 Capacity around 150 students Kitchenette with lunch area Asia 36 % **Outdoor patio** Student lounge Western Europe 24 % Eastern Europe 16 % Others 15 % Computer area with 9 % Americas high-speed Internet