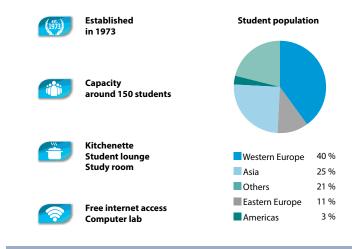

### Where Dreams Come True

Renowned all over the world for its movie industry, Los Angeles offers you the unique Californian life style.

**Established** Student population in 1996 Capacity around 150 students Kitchenette with lunch area Asia 36 % **Outdoor patio** Student lounge Western Europe 24 % Eastern Europe 16 % Others 15 % Computer area with 9 % Americas high-speed Internet