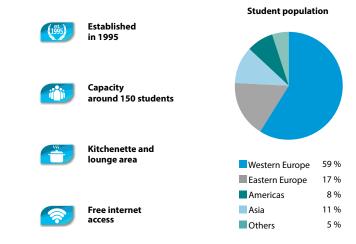

--|------------|
| Prices per week in EUR          | 42        | 140        | 210        |

#### Course starting dates for all levels, except beginners: every Monday from January 3 to December 23, 2022 Course starting dates for beginners 2022:

January: 3 February: 7 March: 7 April: 4

May: 2 June: 6 July: 4 + 18 August: 1 + 15 September: 5 October: 3 November: 7 December: 5

January: 9, 2023 February: 6, 2023 March: 6, 2023 April: 3, 2023

For bookings sent after Dec 1st, the new pricelist will apply.

#### The school will be closed on the following public holidays in 2022:

February: 10 April: 15 June: 7

August: 15 December: 8 Dec 18 - Jan 1, 2023











### The Seaside Getaway

Beautiful Brighton – The quintessential English seaside resort awaits you for a perfect summer break.









In Brighton we offer three different accommodation options: residence, homestay and apartments. These comfortable accommodation options and Brighton's inviting community will make students feel completely at home.



Our centre guarantees quality learning with the students' education being the key focus. The school provides free Internet access and students learn in comfort with our residence just a short walk away.



#### Checklist

- Language course as booked, 1 lesson = 45 minutes Registration fee: GBP 52
- Accommodation as booked Placement fee: GBP 72
- Letter of acceptance for visa purposes: GBP 52 (non-refundable)
- Placement test and certificate included in price
- Textbooks at school (on loan from GBP 5 / week, GBP 30 deposit or on sale)

| <b>Tuition</b> Prices per week in