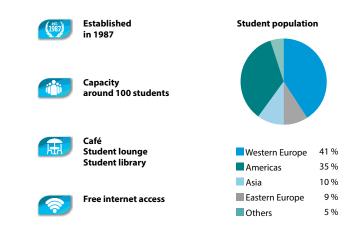

| 325                            | 345 |

### Course starting dates for all levels, except beginners: every Monday from January 3 to December 23, 2022 Course starting dates for beginners 2022:

January: 3 February: 7 March: 7 April: 4

May: 2 June: 6 July: 4 + 18 August: 1 + 15

September: 5 October: 3 November: 7 December: 5

January: 9, 2023 February: 6, 2023 March: 6, 2023 April: 3, 2023

For bookings sent after Dec 1st, the new pricelist will apply.

### The school will be closed on the following public holidays in 2022:

January: 6 August: 15 April: 15 + 18 October: 3 May: 1 + 26 November: 1 June: 6 + 16 December: 25 + 26





### Cradle of the Renaissance Florence has been the centre of fine arts & sciences for centuries & rightly belongs to the world's heritage.







Our Scuola Sprachcaffe is located in the heart of Firenze and just a short walk away from the main sights, such as the Duomo or the Ponte Vecchio.



The flats are located in the centre, the school is within walking distance or at most a short bus ride away.





Latest standards in a historical old town. Welcome to our classrooms! A huge hall is dedicated to recitals and lectures and large common spaces allow students to relax, study and socialise between lessons. We are always here to help you organise your perfect stay!

- Language course as booked
- Accommodation as booked
- Placement test and certificate included in the price
- Textbooks on loan or to be purchased at the school
- Letter of acceptance for visa purposes: EUR 50 (non-refundable)

| <b>Tuition</b> Prices per week in E