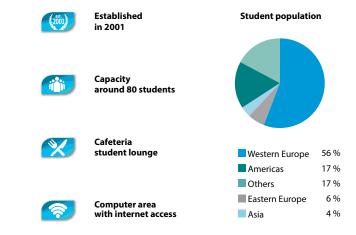

### Where Dreams Come True

Renowned all over the world for its movie industry, Los Angeles offers you the unique Californian life style.

**Established** Student population in 1996 Capacity around 150 students Kitchenette with lunch area Asia 36 % **Outdoor patio** Student lounge Western Europe 24 % Eastern Europe 16 % Others 15 % Computer area with 9 % Americas high-speed Internet