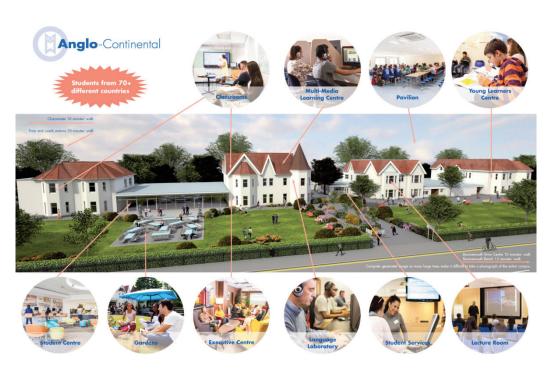

## Classroom

## **JAPANESE PROMOTION 2023**

20% off General English Courses, Academic Study and IELTS Examination Courses from 2 weeks





## **CONDITIONS:**

- a) For all new enrolments received by 31 December 2023;
- b) Applicable for General English Courses (G-1.20, G-1.20L, G-1.30 or G-1.30L), Academic Study Courses (A-1.30 30 lessons per week includes General English + IELTS, B1 Preliminary, B2 First and C1 Advanced Examination Practice + Free Excursions) and Examination Courses (X-2.30, X-3.30, X-4.30 and X-5.30);
- c) Not to be used in conjunction with any other special offer or promotion;
- d) To receive this offer, please quote "JPZ2301HN" for each enrolment;
- e) As per our conditions of enrolment, fees must be received in full by Anglo-Continental not later than four weeks before course commencement otherwise the promotion will become invalid and full fees will apply;









For further information please con