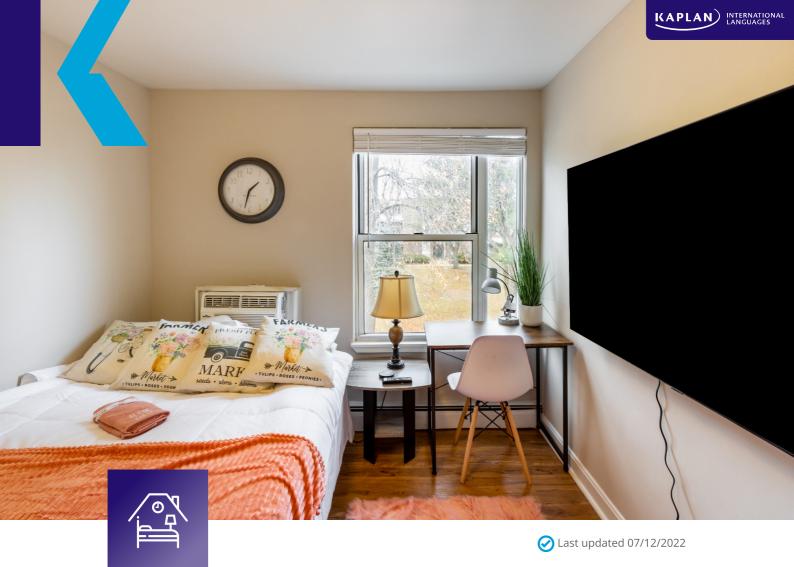

### ACCOMMODATION TYPE:

Student apartment with single rooms and shared bathroom and kitchen

#### BEDROOM

Smart TV, wardrobe/closet, desk, lamp, chair

#### **FACILITIES:**

Shared kitchen, bathroom, living area, washer/dryer in unit, outdoor patio and BBQ area