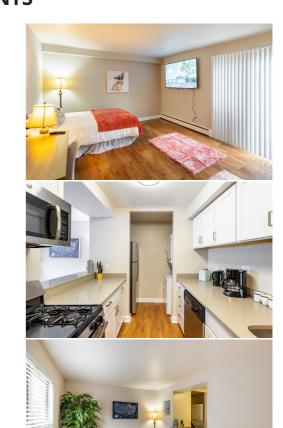

#### BEDROOM

Smart TV, wardrobe/closet, desk, lamp, chair

#### VITCHEN

Fully equipped kitchen with fridge, stovetop, dishwasher, oven, pots & pans, cooking utensils

#### **FACILITIES:**

Shared kitchen, bathroom, living area, washer/dryer in unit, outdoor patio and BBQ area