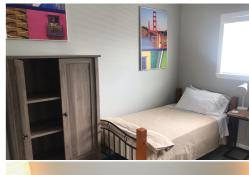

### ACCOMMODATION TYPE:

Single room(s), twin room(s), 2-bedroom apartments, shared bathrooms, private kitchen for the apartment, lounge/ communal area, TV in the common area

Laundry (extra charge), Wi-Fi, linen and towels, cleaning service

#### BEDROOM:

Wardrobe/ closet, desk, lamp, chair

Fridge, oven, stovetop, toaster, cutlery & crockery, kitchen utensils