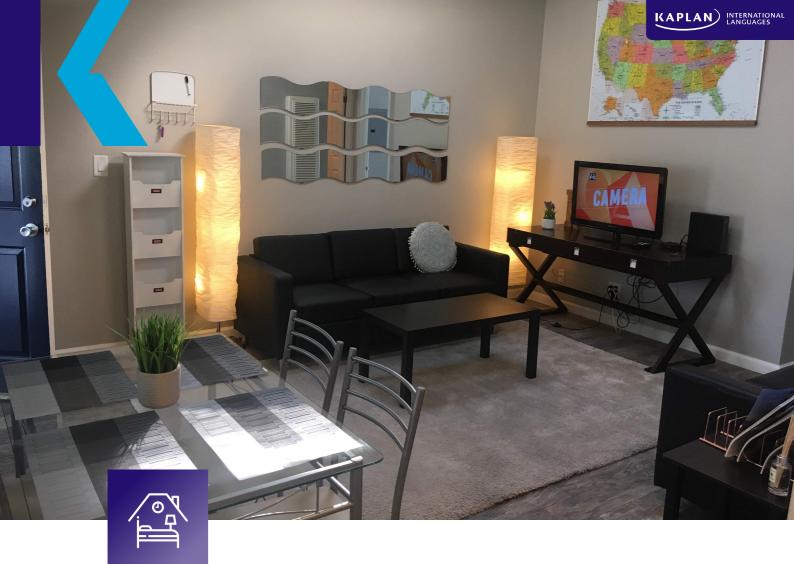

# STUDENT APARTMENTS - LA BREZZA

La Brezza offers a quintessential Californian living in the heart of Santa Barbara. The residence is near the beach, local dining areas and close to Santa Barbara downtown. All apartments have two bedrooms, one full bathroom, kitchen with refrigerator, stove and microwave. La Brezza has a range of great amenities, including a pool, courtyard, barbecue area, laundry facilities, and bike racks. La Brezza is perfect for students who want to experience an American college environment.

### ACCOMMODATION TYPE:

Single room(s), twin room(s), 2-bedroom apartments, shared bathrooms, private kitchen for the apartment, lounge/ communal area, TV in the common area

Laundry (extra charge), Wi-Fi, linen and towels, cleaning service

#### BEDROOM:

Wardrobe/ closet, desk, lamp, chair

Fridge, oven, stovetop, toaster, cutlery & crockery, kitchen utensils

#### FACILITIES:

Laundry is credit card-operated