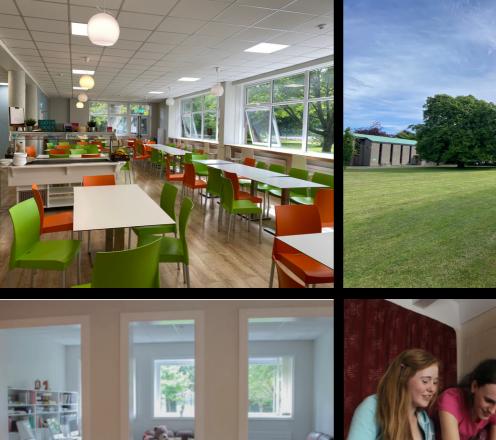

Large single and twin rooms

Social areas

Residence restaurant

Recreation rooms

Shared bathroom facilities

Study areas

## **Property Overview:**

Students are accommodated in single or twin rooms with shared bathrooms facilities. Accommodation and facilities are located in a single building. Other facilities include recreation areas, study rooms, music rooms and tennis courts. This 12-acre site is an oasis of calm that provides plenty of recreational space in one of the most popular areas of Dublin city. The residence has on-site security with controlled access, as well as secure access to each building and each student room.