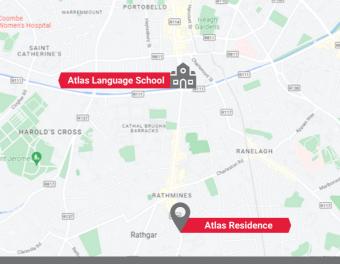

green, open space, this is a secure, peaceful and convenient accommodation option in the heart of Dublin.



Large single and twin rooms



Social areas



Residence restaurant



Recreation rooms



Shared bathroom facilities



Study areas

## **Property Overview:**

Students are accommodated in single or twin rooms with shared bathrooms facilities. Accommodation and facilities are located in a single building. Other facilities include recreation areas, study rooms, music rooms and tennis courts. This 12-acre site is an oasis of calm that provides plenty of recreational space in one of the most popular areas of Dublin city. The residence has on-site security with controlled access, as well as secure access to each building and each student room.



## Available from 27th August 2022!





15 minutes walking distance from Atlas