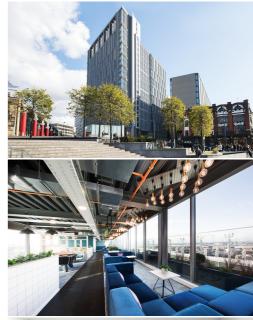

# **HORIZON HEIGHTS**

Horizon Heights is located next to Lime Street train station in Liverpool's bustling Knowledge Quarter. Just a 20 minute walk from school and surrounded by Liverpool's greatest bars and restaurants, you will have everything you could ever need on your doorstep.

#### FACILITIES:

Sky Lounge on 18th floor with balcony and view of entire city. There is also a cinema room, games room and a study room which are all free to use. There is a laundry where students can do there own washing.