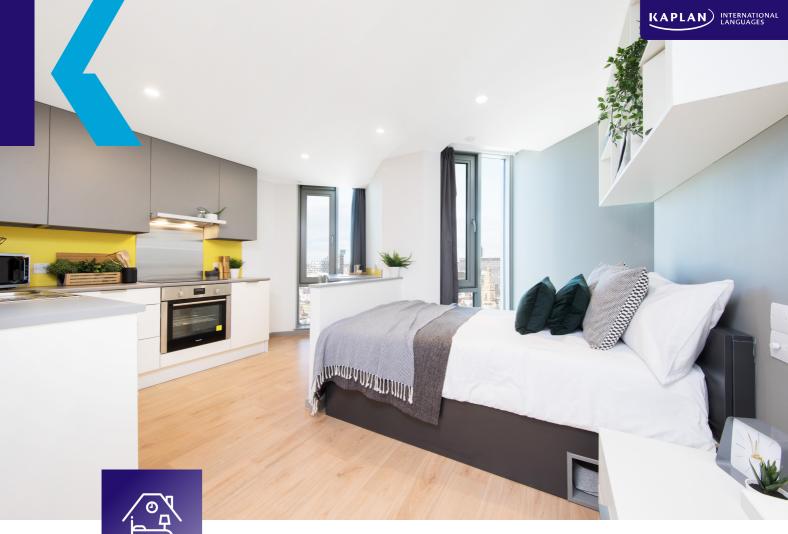

Horizon Heights offers stylish bedrooms and kitchens, with a microwave, full oven, sink, kettle and toaster included. There is a large rooftop area on the 18th floor with views of the city, ideal for socializing and studying with friends. There is also a cinema room, games room and a study room free to use. The team on site are available 24/7 to answer any questions you may have during your stay.

#### BEDROOM:

There is a three quarter sized bed with mattress, matress topper and bedding provided. There is a plug socket in the bedframe, great for phone chargers and laptop chargers.

Studio kitchen with microwave, full oven, sink, kettle and toaster. They also have a kitchen pack with pans, cutlery and plates.