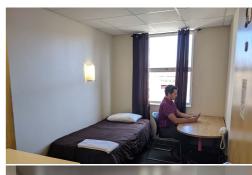

#### ACCOMMODATION TYPE:

Student halls / hostels, single and twin rooms, shared bathrooms, mixed gender bathrooms, communal kitchen for the halls/hostel, study area, dining area, TV in the common area

#### SERVICES AVAILABLE:

Wi-Fi, linens and towels, cleaning service

**EXTRA COST OF SERVICES:** Varies

BEDROOM: Wardrobe/ closet, desk, lamp, chair

KITCHEN: Pots & pans, cooking utensils (shared)