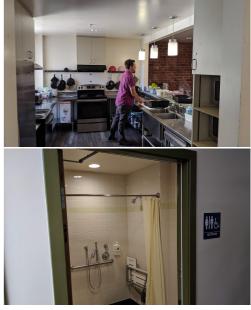

#### ACCOMMODATION TYPE:

Student halls / hostels, single and twin rooms, shared bathrooms, mixed gender bathrooms, communal kitchen for the halls/hostel, study area, dining area, TV in the common area

#### SERVICES AVAILABLE:

Wi-Fi, linens and towels, cleaning service

**EXTRA COST OF SERVICES:** Varies

BEDROOM: Wardrobe/ closet, desk, lamp, chair

KITCHEN: Pots & pans, cooking utensils (shared)