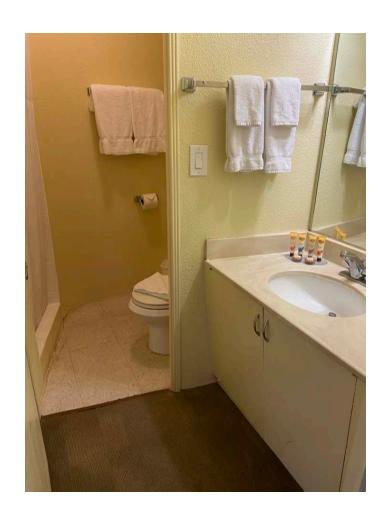

## **Ohia Waikiki Suites**

- Studio Condo in Waikiki (Standard and Studio Plus)
- Private bathroom with shower
- Private lanai/balcony
- 10 minute walk to IIE, 2 blocks from Waikiki Beach
- Private swimming pool with sundeck
- Coin laundry on property
- Close to shops, restaurants, and bars
- Kitchenette (small refrigerator, stove, In-room coffee & coffeemaker, rice cooker and microwave upon request etc.)
- Flat Screen TV, WiFi, air conditioning
- Room furnished with linens and bath towels
- 24 hour security