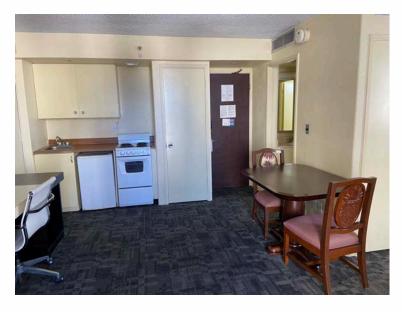

## **Ohia Waikiki Suites**



- Studio Condo in Waikiki (Standard and Studio Plus)
- Private bathroom with shower
- Private lanai/balcony
- 10 minute walk to IIE, 2 blocks from Waikiki Beach
- Private swimming pool with sundeck
- Coin laundry on property
- Close to shops, restaurants, and bars
- Kitchenette (small refrigerator, stove, In-room coffee & coffeemaker, rice cooker and microwave upon request etc.)
- Flat Screen TV, WiFi, air conditioning
- Room furnished with linens and bath towels
- 24 hour security



## Standard Studio minimum 250 square feet









## **Deluxe City View Studio Plus minimum 400 square feet**