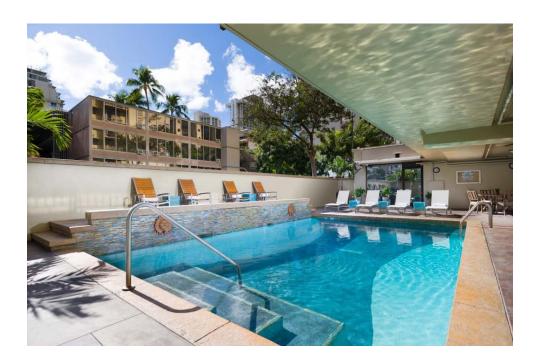

## **Ohia Waikiki Suites**

- Studio Condo in Waikiki (Standard and Studio Plus)
- Private bathroom with shower
- Private lanai/balcony
- 10 minute walk to IIE, 2 blocks from Waikiki Beach
- Private swimming pool with sundeck
- Coin laundry on property
- Close to shops, restaurants, and bars
- Kitchenette (small refrigerator, stove, In-room coffee & coffeemaker, rice cooker and microwave upon request etc.)
- Flat Screen TV, WiFi, air conditioning
- Room furnished with linens and bath towels
- 24 hour security