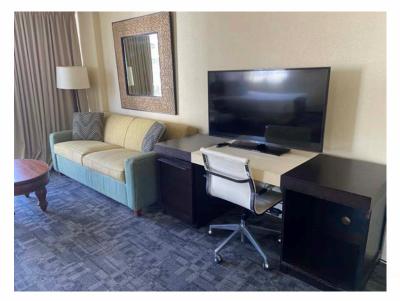

## **Ohia Waikiki Suites**



- Studio Condo in Waikiki (Standard and Studio Plus)
- Private bathroom with shower
- Private lanai/balcony
- 10 minute walk to IIE, 2 blocks from Waikiki Beach
- Private swimming pool with sundeck
- Coin laundry on property
- Close to shops, restaurants, and bars
- Kitchenette (small refrigerator, stove, In-room coffee & coffeemaker, rice cooker and microwave upon request etc.)
- Flat Screen TV, WiFi, air conditioning
- Room furnished with linens and bath towels
- 24 hour security



## Standard Studio minimum 250 square feet









## **Deluxe City View Studio Plus minimum 400 square feet**