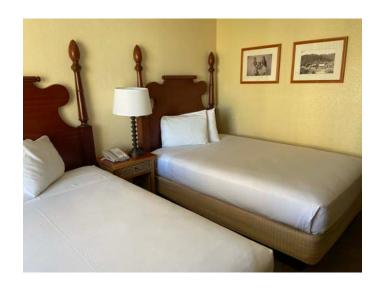

## **Ohia Waikiki Suites**



- Studio Condo in Waikiki (Standard and Studio Plus)
- Private bathroom with shower
- Private lanai/balcony
- 10 minute walk to IIE, 2 blocks from Waikiki Beach
- Private swimming pool with sundeck
- Coin laundry on property
- Close to shops, restaurants, and bars
- Kitchenette (small refrigerator, stove, In-room coffee & coffeemaker, rice cooker and microwave upon request etc.)
- Flat Screen TV, WiFi, air conditioning
- Room furnished with linens and bath towels
- 24 hour security



## Standard Studio minimum 250 square feet









## **Deluxe City View Studio Plus minimum 400 square feet**