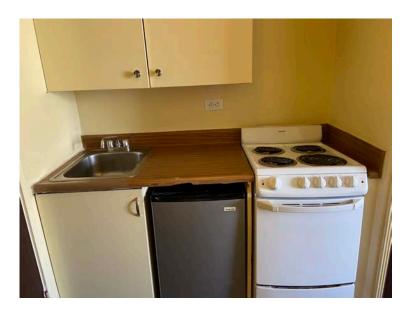

## **Ohia Waikiki Suites**

- Studio Condo in Waikiki (Standard and Studio Plus)
- Private bathroom with shower
- Private lanai/balcony
- 10 minute walk to IIE, 2 blocks from Waikiki Beach
- Private swimming pool with sundeck
- Coin laundry on property
- Close to shops, restaurants, and bars
- Kitchenette (small refrigerator, stove, In-room coffee & coffeemaker, rice cooker and microwave upon request etc.)
- Flat Screen TV, WiFi, air conditioning
- Room furnished with linens and bath towels
- 24 hour security