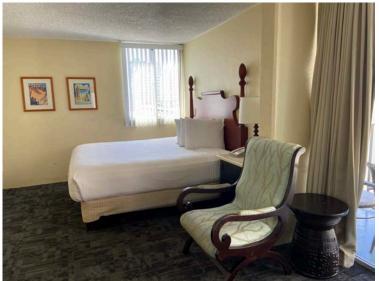

## **Ohia Waikiki Suites**



- Studio Condo in Waikiki (Standard and Studio Plus)
- Private bathroom with shower
- Private lanai/balcony
- 10 minute walk to IIE, 2 blocks from Waikiki Beach
- Private swimming pool with sundeck
- Coin laundry on property
- Close to shops, restaurants, and bars
- Kitchenette (small refrigerator, stove, In-room coffee & coffeemaker, rice cooker and microwave upon request etc.)
- Flat Screen TV, WiFi, air conditioning
- Room furnished with linens and bath towels
- 24 hour security



## Standard Studio minimum 250 square feet









## **Deluxe City View Studio Plus minimum 400 square feet**