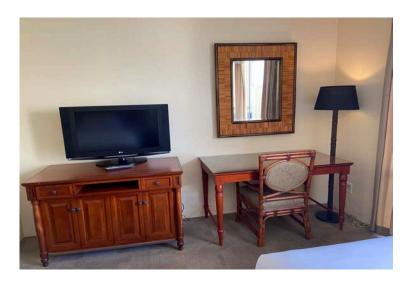

## **Ohia Waikiki Suites**

- Studio Condo in Waikiki (Standard and Studio Plus)
- Private bathroom with shower
- Private lanai/balcony
- 10 minute walk to IIE, 2 blocks from Waikiki Beach
- Private swimming pool with sundeck
- Coin laundry on property
- Close to shops, restaurants, and bars
- Kitchenette (small refrigerator, stove, In-room coffee & coffeemaker, rice cooker and microwave upon request etc.)
- Flat Screen TV, WiFi, air conditioning
- Room furnished with linens and bath towels
- 24 hour security