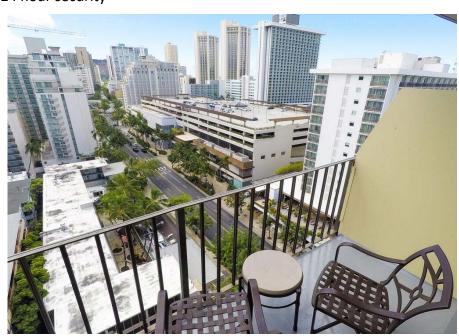

## **Ohia Waikiki Suites**

- Studio Condo in Waikiki (Standard and Studio Plus)
- Private bathroom with shower
- Private lanai/balcony
- 10 minute walk to IIE, 2 blocks from Waikiki Beach
- Private swimming pool with sundeck
- Coin laundry on property
- Close to shops, restaurants, and bars
- Kitchenette (small refrigerator, stove, In-room coffee & coffeemaker, rice cooker and microwave upon request etc.)
- Flat Screen TV, WiFi, air conditioning
- Room furnished with linens and bath towels
- 24 hour security

## **Deluxe City View Studio Plus minimum 400 square feet**