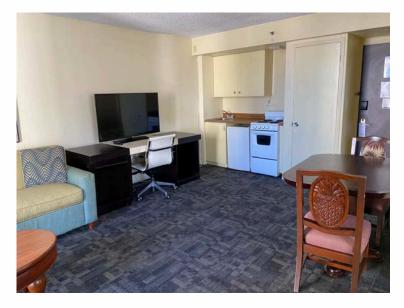

## **Ohia Waikiki Suites**



- Studio Condo in Waikiki (Standard and Studio Plus)
- Private bathroom with shower
- Private lanai/balcony
- 10 minute walk to IIE, 2 blocks from Waikiki Beach
- Private swimming pool with sundeck
- Coin laundry on property
- Close to shops, restaurants, and bars
- Kitchenette (small refrigerator, stove, In-room coffee & coffeemaker, rice cooker and microwave upon request etc.)
- Flat Screen TV, WiFi, air conditioning
- Room furnished with linens and bath towels
- 24 hour security



## Standard Studio minimum 250 square feet









## **Deluxe City View Studio Plus minimum 400 square feet**