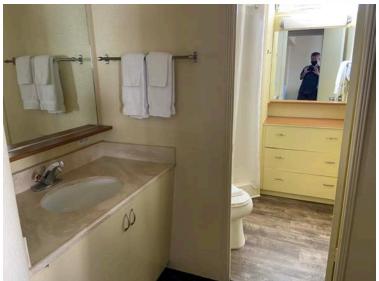

## **Ohia Waikiki Suites**

- Studio Condo in Waikiki (Standard and Studio Plus)
- Private bathroom with shower
- Private lanai/balcony
- 10 minute walk to IIE, 2 blocks from Waikiki Beach
- Private swimming pool with sundeck
- Coin laundry on property
- Close to shops, restaurants, and bars
- Kitchenette (small refrigerator, stove, In-room coffee & coffeemaker, rice cooker and microwave upon request etc.)
- Flat Screen TV, WiFi, air conditioning
- Room furnished with linens and bath towels
- 24 hour security