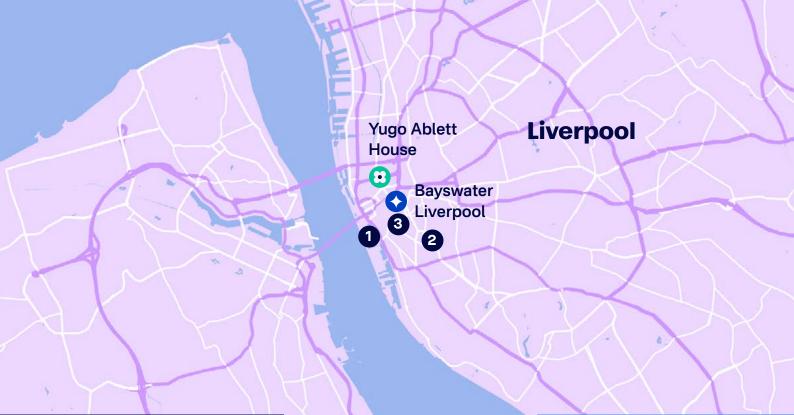

### Why choose Yugo - Ablett House

Just a 10-minute walk from Liverpool One (the main shopping area)

Close to where many of the city's coolest bars and restaurants are

10 minutes walk from Bayswater Liverpool

## From the airport by public transport

Liverpool John Lennon Airport: 45 minutes by bus and then train Manchester Airport: 1 hour 45 minutes by train.

#### **Travel times:**

| 📀 Bayswater Liverpool  | 10 mins ; |
|------------------------|-----------|
| 1 The Waterfront       | 14 mins   |
| 2 The Georgian Quarter | 30 mins ; |
| 3 Liverpool One        | 10 mins ; |