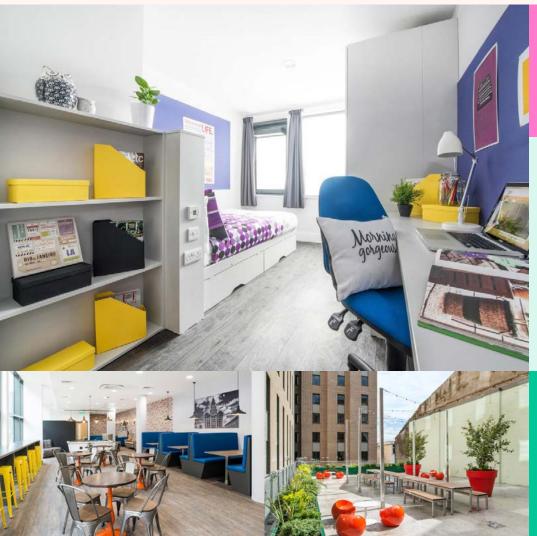

#### The area

Ablett House is our student residence in Liverpool city centre, putting you right in the centre of everything you need.

| Key facts:                   |                                                                                                               |             |                 |
|------------------------------|---------------------------------------------------------------------------------------------------------------|-------------|-----------------|
| Room Types                   | Single - En-suite                                                                                             | Bathroom    | Private         |
| Board                        | Self-catering                                                                                                 | Bed type    | 3/4 double beds |
| Available                    | Year-round                                                                                                    | Minimum age | 18+             |
| Kitchen facilities           | Fridge, micorwave, oven, sink, TV, dining table and chairs, sofa, kitchen pack                                |             |                 |
| Nearest station to residence | Moorfields                                                                                                    |             |                 |
| Travel time to school        | 10 min walking 🛧                                                                                              |             |                 |
| Arrival & departure          | With the school                                                                                               |             |                 |
| Security/ Reception          | Reception open 8 am - 6 pm everyday, 24 hour security                                                         |             |                 |
| Internet                     | Super fast Wi-Fi                                                                                              |             |                 |
| Cleaning                     | Rooms deep cleaned before arrival, cleanliness of rooms and communal areas students responsibility thereafter |             |                 |
| Hostel facilities            | Common room for student opposite reception. Courtyard/patio area                                              |             |                 |
| Room furnishing              | Private bathroom, bed, under bed storage, wardrobe, desk and chari, shelf                                     |             |                 |
| Laundry                      | Laundry room on site, uses Circuit Laundry                                                                    |             |                 |