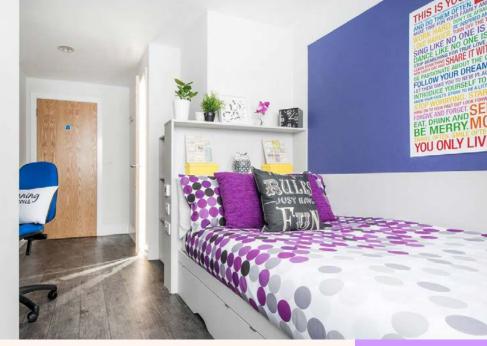

#### The area

Ablett House is our student residence in Liverpool city centre, putting you right in the centre of everything you need.

| Key facts:                   |                                                                                                               |             |                 |
|------------------------------|---------------------------------------------------------------------------------------------------------------|-------------|-----------------|
| Room Types                   | Single - En-suite                                                                                             | Bathroom    | Private         |
| Board                        | Self-catering                                                                                                 | Bed type    | 3/4 double beds |
| Available                    | Year-round                                                                                                    | Minimum age | 18+             |
| Kitchen facilities           | Fridge, micorwave, oven, sink, TV, dining table and chairs, sofa, kitchen pack                                |             |                 |
| Nearest station to residence | Moorfields                                                                                                    |             |                 |
| Travel time to school        | 10 min walking 🛧                                                                                              |             |                 |
| Arrival & departure          | With the school                                                                                               |             |                 |
| Security/ Reception          | Reception open 8 am - 6 pm everyday, 24 hour security                                                         |             |                 |
| Internet                     | Super fast Wi-Fi                                                                                              |             |                 |
| Cleaning                     | Rooms deep cleaned before arrival, cleanliness of rooms and communal areas students responsibility thereafter |             |                 |
| Hostel facilities            | Common room for student opposite reception. Courtyard/patio area                                              |             |                 |
| Room furnishing              | Private bathroom, bed, under bed storage, wardrobe, desk and chari, shelf                                     |             |                 |
| Laundry                      | Laundry room on site, uses Circuit Laundry                                                                    |             |                 |