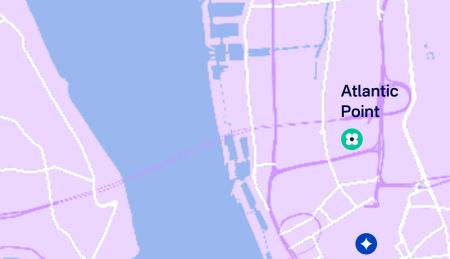

#### The area

Serving the students at John Moore University, this accomodation is close to the city centre so you can enjoy the cafes, bars and restaurants along the waterfront or join other students in the nearby university Area.

#### To the school

15 minutes walk

### From the airport by public transport

Liverpool John Lennon Airport is 40 mins by bus. Buses run every 15 minutes 24/7.

See: merseytravel.gov.uk

From Liverpool John Lennon Airport you can take the bus

#### **Travel times:**

| <ul><li>Bayswater Liverpool</li><li>15</li></ul> | mins 🍂 |
|--------------------------------------------------|--------|
|--------------------------------------------------|--------|

| 1 The Waterfront 23 m |
|-----------------------|
|-----------------------|

| 2 | The Georgian Quarter | 30 mins 🏂 |
|---|----------------------|-----------|

| 3 Liverpool One | 17 mins 🏊 |
|-----------------|-----------|