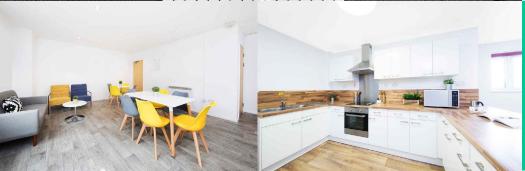

| Key facts:                   |                                                                           |                      |                                          |
|------------------------------|---------------------------------------------------------------------------|----------------------|------------------------------------------|
| Room Types                   | Standard en-suite                                                         | Bathroom             | En-suite                                 |
| Board                        | Self-catering                                                             | Bed type             | Single bed                               |
| Available                    | Year-round                                                                | Minimum age          | 18+, 15+ allowed if accompanied by adult |
| Kitchen facilities           | Shared kitchen                                                            |                      |                                          |
| Nearest station to residence | Moorfields                                                                |                      |                                          |
| Travel time to school        | 15 min walking ∱                                                          |                      |                                          |
| Arrival & departure          | Arrival Sunday. Departure Saturday                                        | Check In / Check Out | After 15:00 / Before 10:00               |
| Security/ Reception          | 24 hour security on site                                                  |                      |                                          |
| Internet                     | Super fast Wi-Fi                                                          |                      |                                          |
| Cleaning                     | Common areas cleaned weekly. Student clean their own bedrooms             |                      |                                          |
| Residence facilities         | Student lounges with TVs, large outdoor courtyard with benches            |                      |                                          |
| Room furnishing              | Single bed, en-suite bathroom with shower, wardrobe, study desk and chair |                      |                                          |
| Laundry                      | On-site coin operated                                                     |                      |                                          |