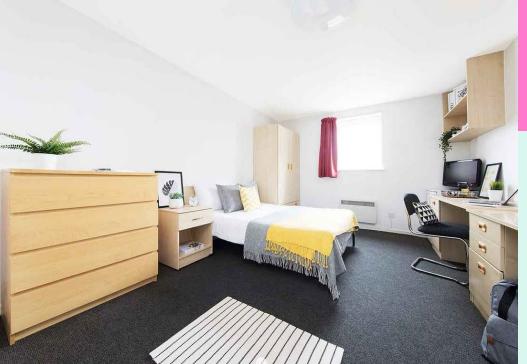

| Key facts:                   |                                                                           |                      |                                          |
|------------------------------|---------------------------------------------------------------------------|----------------------|------------------------------------------|
| Room Types                   | Standard en-suite                                                         | Bathroom             | En-suite                                 |
| Board                        | Self-catering                                                             | Bed type             | Single bed                               |
| Available                    | Year-round                                                                | Minimum age          | 18+, 15+ allowed if accompanied by adult |
| Kitchen facilities           | Shared kitchen                                                            |                      |                                          |
| Nearest station to residence | Moorfields                                                                |                      |                                          |
| Travel time to school        | 15 min walking ∱                                                          |                      |                                          |
| Arrival & departure          | Arrival Sunday. Departure Saturday                                        | Check In / Check Out | After 15:00 / Before 10:00               |
| Security/ Reception          | 24 hour security on site                                                  |                      |                                          |
| Internet                     | Super fast Wi-Fi                                                          |                      |                                          |
| Cleaning                     | Common areas cleaned weekly. Student clean their own bedrooms             |                      |                                          |
| Residence facilities         | Student lounges with TVs, large outdoor courtyard with benches            |                      |                                          |
| Room furnishing              | Single bed, en-suite bathroom with shower, wardrobe, study desk and chair |                      |                                          |
| Laundry                      | On-site coin operated                                                     |                      |                                          |