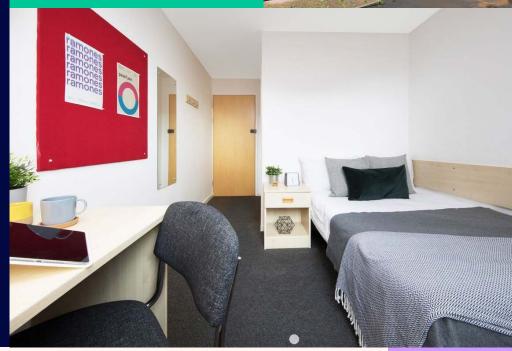

| Key facts:                   |                                                                           |                      |                                          |
|------------------------------|---------------------------------------------------------------------------|----------------------|------------------------------------------|
| Room Types                   | Standard en-suite                                                         | Bathroom             | En-suite                                 |
| Board                        | Self-catering                                                             | Bed type             | Single bed                               |
| Available                    | Year-round                                                                | Minimum age          | 18+, 15+ allowed if accompanied by adult |
| Kitchen facilities           | Shared kitchen                                                            |                      |                                          |
| Nearest station to residence | Moorfields                                                                |                      |                                          |
| Travel time to school        | 15 min walking ∱                                                          |                      |                                          |
| Arrival & departure          | Arrival Sunday. Departure Saturday                                        | Check In / Check Out | After 15:00 / Before 10:00               |
| Security/ Reception          | 24 hour security on site                                                  |                      |                                          |
| Internet                     | Super fast Wi-Fi                                                          |                      |                                          |
| Cleaning                     | Common areas cleaned weekly. Student clean their own bedrooms             |                      |                                          |
| Residence facilities         | Student lounges with TVs, large outdoor courtyard with benches            |                      |                                          |
| Room furnishing              | Single bed, en-suite bathroom with shower, wardrobe, study desk and chair |                      |                                          |
| Laundry                      | On-site coin operated                                                     |                      |                                          |