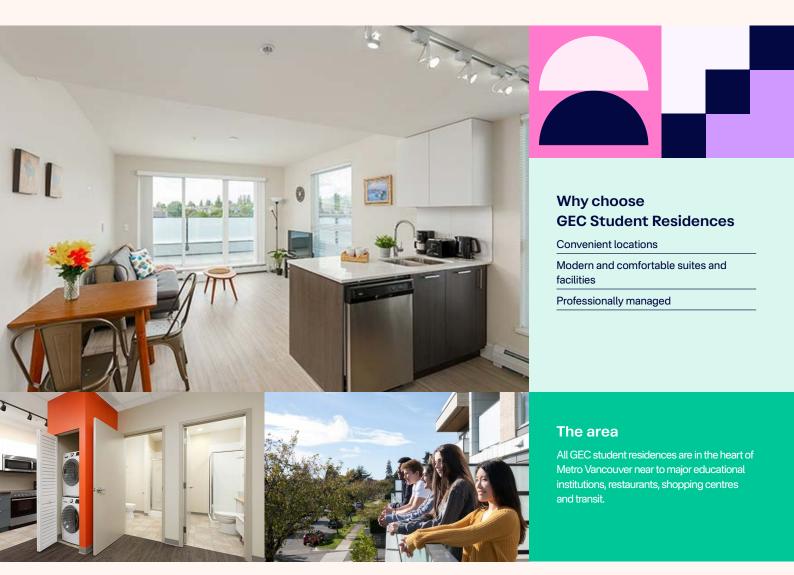

# **GEC Student Residences**

Vancouver - Student Residences

| - |  |  |
|---|--|--|

| Key facts:                   |                                                                            |             |                 |
|------------------------------|----------------------------------------------------------------------------|-------------|-----------------|
| Room Types                   | Shared, sectional or premium shared, and private rooms                     | Bathroom    | Shared bathroom |
| Board                        | Self-catering                                                              | Bed type    | Twin bed        |
| Available                    | Year-round                                                                 | Minimum age | 18+             |
| Kitchen facilities           | Fully equipped kitchen                                                     |             |                 |
| Nearest station to residence | -                                                                          |             |                 |
| Travel time to school        | Within 15 to 40 minutes from Bayswater Vancouver by bus or train           |             |                 |
| Arrival & departure          | Check-in: 4:00pm - 11:00pm. Check-out: 11:00am                             |             |                 |
| Security/ Reception          | GEC Head Office Hours: Monday to Friday, 9:00am - 5:00pm                   |             |                 |
| Internet                     | Super fast Wi-Fi                                                           |             |                 |
| Cleaning                     | Weekly housekeeping (common area only)                                     |             |                 |
| Laundry                      | In-suite laundry                                                           |             |                 |
| Hostel facilities            | On-site fitness centre, patio with BBQ, paid underground parking available |             |                 |
| Room furnishing              | Fully furnished rooms, living room, kitchen and bathroom                   |             |                 |
| Deposit?                     | Half a month's rent for monthly bookings, 2 weeks rent for weekly rates    |             |                 |