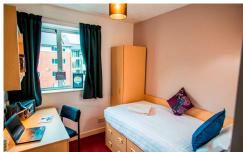

## **ACCOMMODATION**

Our Varsity House Residence offers single en-suite rooms for adult students. Each block of rooms has its own communal kitchen and lounge/dining area. Each student room has a bed, wardrobe and chest of drawers as well as study facilities. Rooms are en-suite with private bathroom facilities. An outside courtyard offers seating and an outside exercise area. The residence has a fully staffed reception with 24 hour supervision. Wireless internet access is available throughout and laundry provision is also available onsite. No smoking.