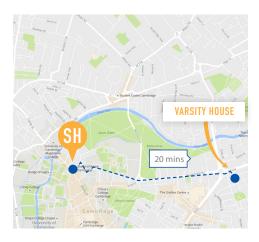

#### LOCATION

Varsity House is ideally situated just 20 minutes' walk from the school and city centre. There is a bus stop at the top of the road with buses leaving every 10 minutes. There is an Asda supermarket nearby (7 mins walk) as well as a Tesco supermaket less than 10 minutes walk away.