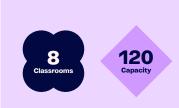

## UK

| London      | 4  |
|-------------|----|
| Liverpool   | 6  |
| Brighton    | 8  |
| Bournemouth | 10 |