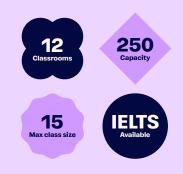

#### **Professional Courses**

Minimum age: 18 Class size: Max 16, Average 10

#### **English Courses**

Minimum age: 16 Minimum stay: 1 week Courses start: Every Monday Class size: Max 15, Average 10