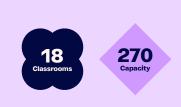

#### **English Courses**

Minimum age: 16 Minimum stay: 1 week Courses start: Every Monday Class Size: Max 15, Low season avg. 6, High season av. 12