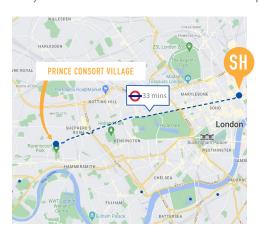

#### LOCATION

Prince Consort Village is located in West London, easily accessible via public transport, with convenient connections to central London. The residence is a 33 minute commute from our school via public transport using the No.237 bus and the Central Line tube. London's West End is just a short train ride away and both Ravenscourt Park and Westfield Shopping Centre are close by to the residence.