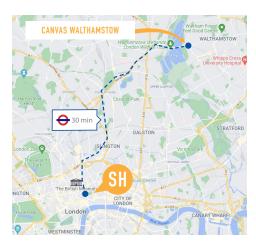

# LOCATION

Canvas is located in Walthamstow. The area has cafés, shops, pubs and the longest outdoor market in Europe. The Walthamstow Wetlands, a unique haven to explore and connect with nature, is a stone's throw from the residence. The Blackhorse Road Underground Station is in Zone 3 and a 1-minute walk away. The school is less than 30-minutes door to door by tube, on the Victoria and Piccadilly lines.

# DISTANCE FROM CENTRAL LONDON

Gym, social spaces, roof terrace, cinema room. Coffee shops, restaurants, and supermarkets near by.