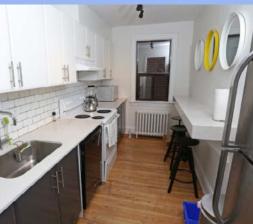

| Key facts:                   |                                                                                                                                                                                                                                                                        |             |                                                                                                 |
|------------------------------|------------------------------------------------------------------------------------------------------------------------------------------------------------------------------------------------------------------------------------------------------------------------|-------------|-------------------------------------------------------------------------------------------------|
| Room Types                   | Private or shared                                                                                                                                                                                                                                                      | Bathroom    | Shared bathroom = 4 students maximum sharing it<br>Semi private = 2 students maximum sharing it |
| Board                        | Self-catering                                                                                                                                                                                                                                                          | Bed type    | Single bed                                                                                      |
| Available                    | Year-round                                                                                                                                                                                                                                                             | Minimum age | 18+                                                                                             |
| Kitchen facilities           | Set of cutlery, plates, glass attribute by color code                                                                                                                                                                                                                  |             |                                                                                                 |
| Nearest station to residence | St. Clair West Station                                                                                                                                                                                                                                                 |             |                                                                                                 |
| Travel time to school        | 38 minutes by public transport 💂                                                                                                                                                                                                                                       |             |                                                                                                 |
| Check In / Check Out         | Check in: 4pm   Check out: 10am                                                                                                                                                                                                                                        |             |                                                                                                 |
| Security/ Reception          | No                                                                                                                                                                                                                                                                     |             |                                                                                                 |
| Internet                     | Super fast Wi-Fi                                                                                                                                                                                                                                                       |             |                                                                                                 |
| Cleaning                     | Light cleaning service once a week in common area. Student are responsible for keeping their room clean. Change of bed is not included. It is also their responsibility to maintain cleanliness in the kitchen by washing their dishes, pans and cutlery after cooking |             |                                                                                                 |
| Hostel facilities            | Recreational room accessible for all building that offer: pool table, couch, TV and aerobic room. All building have also access to a patio equipped with table and BBQ. WIFI and Hydro included in the complex                                                         |             |                                                                                                 |
| Room furnishings             | The bedroom contains the following: bed, pillow, beddings, chair, desk, window, closet. Fresh clean linens and bedding provided at check-in. Students responsible for cleaning after check-in.                                                                         |             |                                                                                                 |