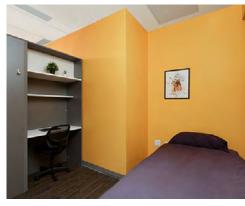

# **BEDROOMS:**

The bedroom contains the following: bed, pillow, beddings, chair, desk, window, closet. Shared bedroom is shared between 2 students maximum.

#### **BED SIZE:**

Regular single bed or Bunk single bed.