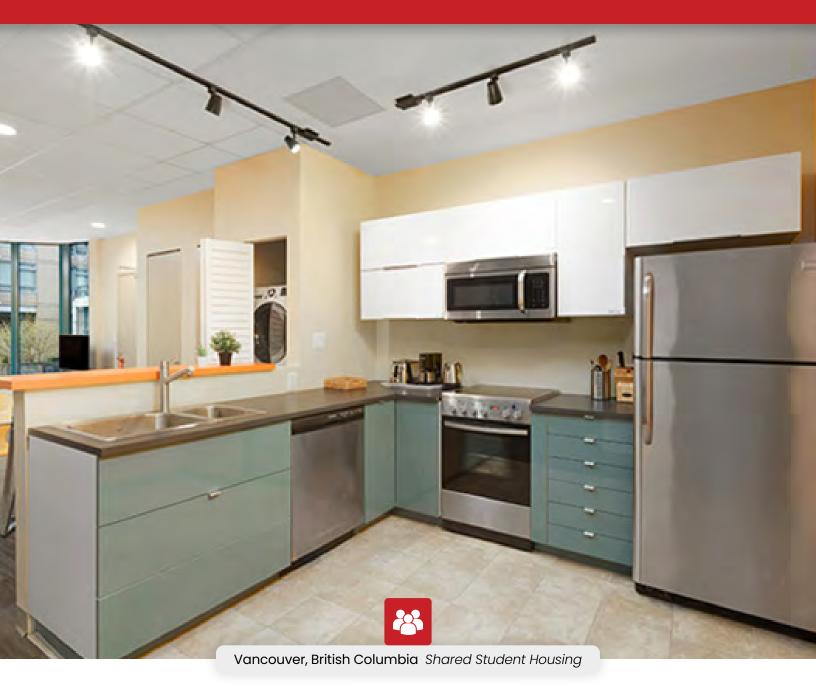

# KITCHEN:

The Kitchen contains the following: Fridge, freezer, stove, oven, cutlery, plates, pans, microwave. Kitchen are shared maximum between 6 students.

#### **FACILITIES:**

WIFI, Hydro, TV, Gym, bicycle storage, washer and dryer inside the apartment at no extra cost. No air conditioner.