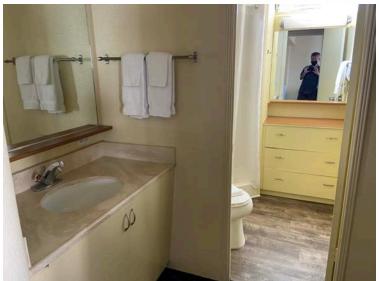

## Important notice:

Building renovations planned in 2025. Expect noise and other inconveniences

- Studio Condo in Waikiki (Standard and Studio Plus)
- Private bathroom with shower
- Private lanai/balcony
- 10 minute walk to IIE, 2 blocks from Waikiki Beach
- Private swimming pool with sundeck
- Coin laundry on property
- Close to shops, restaurants, and bars
- Kitchenette (small refrigerator, stove, In-room coffee & coffeemaker, rice cooker and microwave upon request etc.)
- Flat Screen TV, WiFi, air conditioning
- Room furnished with linens and bath towels
- 24 hour security