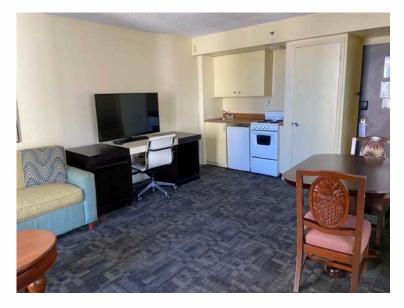

## Important notice:

Building renovations planned in 2025. Expect noise and other inconveniences

- Studio Condo in Waikiki (Standard and Studio Plus)
- Private bathroom with shower
- Private lanai/balcony
- 10 minute walk to IIE, 2 blocks from Waikiki Beach
- Private swimming pool with sundeck
- Coin laundry on property
- Close to shops, restaurants, and bars
- Kitchenette (small refrigerator, stove, In-room coffee & coffeemaker, rice cooker and microwave upon request etc.)
- Flat Screen TV, WiFi, air conditioning
- Room furnished with linens and bath towels
- 24 hour security

## **Deluxe City View Studio Plus minimum 400 square feet**