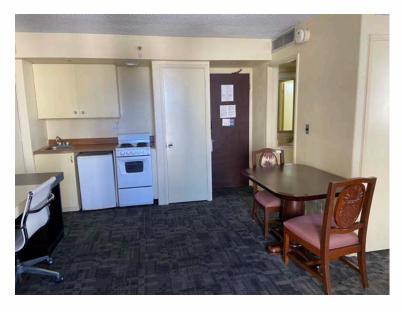

## Important notice:

Building renovations planned in 2025. Expect noise and other inconveniences

- Studio Condo in Waikiki (Standard and Studio Plus)
- Private bathroom with shower
- Private lanai/balcony
- 10 minute walk to IIE, 2 blocks from Waikiki Beach
- Private swimming pool with sundeck
- Coin laundry on property
- Close to shops, restaurants, and bars
- Kitchenette (small refrigerator, stove, In-room coffee & coffeemaker, rice cooker and microwave upon request etc.)
- Flat Screen TV, WiFi, air conditioning
- Room furnished with linens and bath towels
- 24 hour security

## Standard Studio minimum 250 square feet