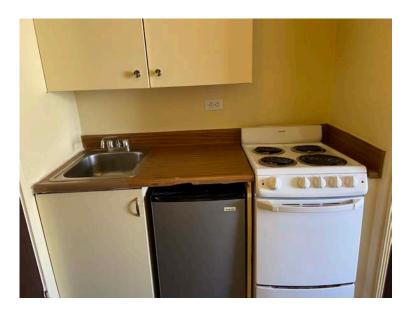

## Important notice:

Building renovations planned in 2025. Expect noise and other inconveniences

- Studio Condo in Waikiki (Standard and Studio Plus)
- Private bathroom with shower
- Private lanai/balcony
- 10 minute walk to IIE, 2 blocks from Waikiki Beach
- Private swimming pool with sundeck
- Coin laundry on property
- Close to shops, restaurants, and bars
- Kitchenette (small refrigerator, stove, In-room coffee & coffeemaker, rice cooker and microwave upon request etc.)
- Flat Screen TV, WiFi, air conditioning
- Room furnished with linens and bath towels
- 24 hour security