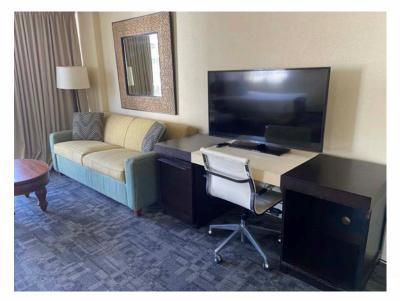

## Important notice:

Building renovations planned in 2025. Expect noise and other inconveniences

- Studio Condo in Waikiki (Standard and Studio Plus)
- Private bathroom with shower
- Private lanai/balcony
- 10 minute walk to IIE, 2 blocks from Waikiki Beach
- Private swimming pool with sundeck
- Coin laundry on property
- Close to shops, restaurants, and bars
- Kitchenette (small refrigerator, stove, In-room coffee & coffeemaker, rice cooker and microwave upon request etc.)
- Flat Screen TV, WiFi, air conditioning
- Room furnished with linens and bath towels
- 24 hour security

## **Deluxe City View Studio Plus minimum 400 square feet**