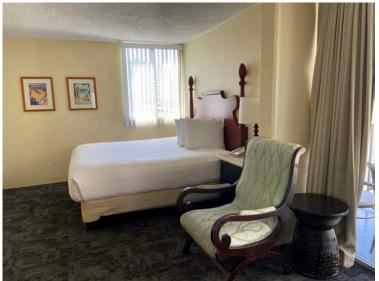

## Important notice:

Building renovations planned in 2025. Expect noise and other inconveniences

- Studio Condo in Waikiki (Standard and Studio Plus)
- Private bathroom with shower
- Private lanai/balcony
- 10 minute walk to IIE, 2 blocks from Waikiki Beach
- Private swimming pool with sundeck
- Coin laundry on property
- Close to shops, restaurants, and bars
- Kitchenette (small refrigerator, stove, In-room coffee & coffeemaker, rice cooker and microwave upon request etc.)
- Flat Screen TV, WiFi, air conditioning
- Room furnished with linens and bath towels
- 24 hour security

## Standard Studio minimum 250 square feet