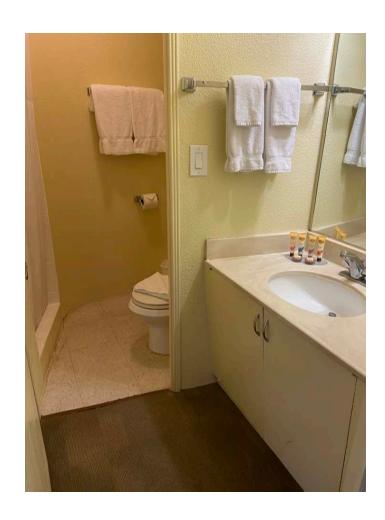

## Important notice:

Building renovations planned in 2025. Expect noise and other inconveniences

- Studio Condo in Waikiki (Standard and Studio Plus)
- Private bathroom with shower
- Private lanai/balcony
- 10 minute walk to IIE, 2 blocks from Waikiki Beach
- Private swimming pool with sundeck
- Coin laundry on property
- Close to shops, restaurants, and bars
- Kitchenette (small refrigerator, stove, In-room coffee & coffeemaker, rice cooker and microwave upon request etc.)
- Flat Screen TV, WiFi, air conditioning
- Room furnished with linens and bath towels
- 24 hour security