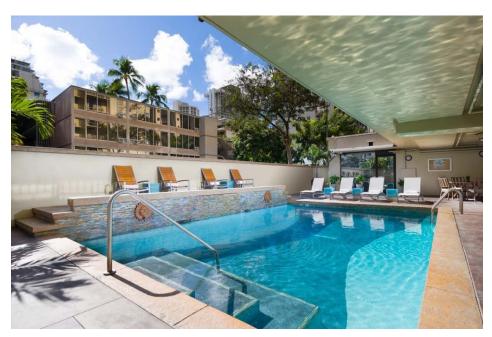

## Important notice:

Building renovations planned in 2025. Expect noise and other inconveniences

- Studio Condo in Waikiki (Standard and Studio Plus)
- Private bathroom with shower
- Private lanai/balcony
- 10 minute walk to IIE, 2 blocks from Waikiki Beach
- Private swimming pool with sundeck
- Coin laundry on property
- Close to shops, restaurants, and bars
- Kitchenette (small refrigerator, stove, In-room coffee & coffeemaker, rice cooker and microwave upon request etc.)
- Flat Screen TV, WiFi, air conditioning
- Room furnished with linens and bath towels
- 24 hour security