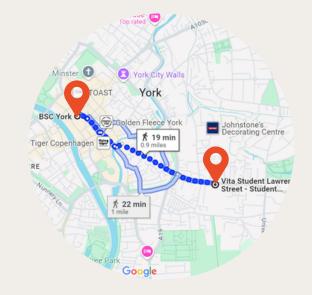

## **Vita York Lawrence Street**

Vita York offers 6 acres of true campus living amongst beautifully landscaped grounds. Located just 20 minutes walk away from BSC York, Vita Student Residence is an excellent option for anyone looking to stay in the city centre and close to York's iconic sights.