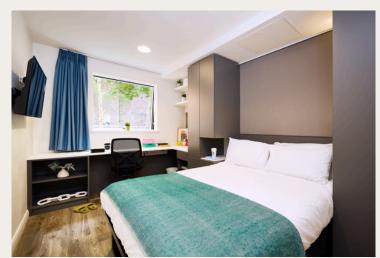

### Single room en-suite

We offer single rooms with an en-suite bathroom in an apartment, with shared social space and kitchen.

#### What's included?

- Your own private bedroom
- Private en-suite with shower and WC
- Double bed with storage
- Wardrobe
- Chest of drawers
- Study desk and chair
- Smart TV
- Shared kitchen with dining area