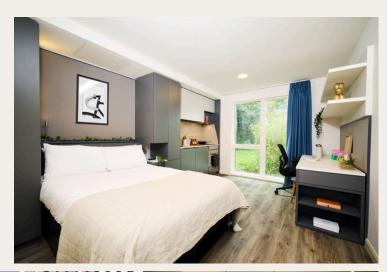

## **Studio Room**

Studio rooms are slightly larger and include your own private kitchen and en-suite bathroom.

#### What's included?

- Your own private bedroom
- Private en-suite with shower and WC
- Full private kitchen
- Double bed with storage
- Wardrobe
- Chest of drawers
- Study desk and chair
- Smart TV
- Under-bed storage