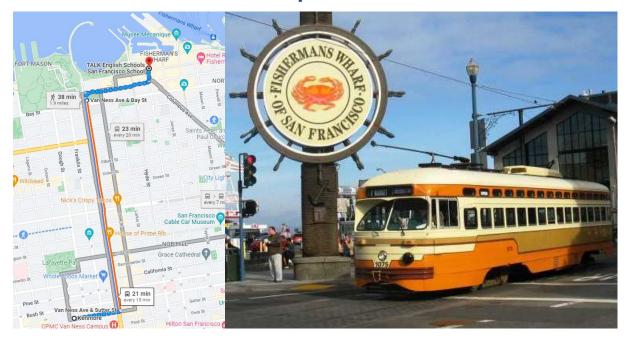

## **Transportation**

| Public Transportation: | Public | Transportation: |
|------------------------|--------|-----------------|
|------------------------|--------|-----------------|

As one of the most walkable, bike-friendly, and transit-connected cities in the States, San Francisco is best explored by foot, on bike and on Muni, the public transportation system.

Travel time to school: From the airport (SEQ):

- Average 20 minutes on bus or 40 minutes by foot
- From the airport (SFO): 15 minutes by car or 1 hour by public transportation