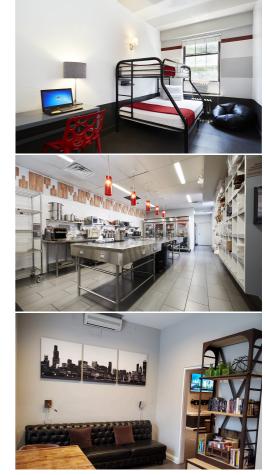

# CHICAGO STUDENT HOSTEL -GETAWAY

Located in Chicago's historic Lincoln Park, the Getaway Hostel provides prime amenities and comfort for the international traveler. The hostel is a close commute to Kaplan Chicago and steps away from many cafes and restaurants. Students will enjoy a myriad of amenities including a state-of-the-art communal kitchen offering free continental breakfast and coffee bar, games room, outdoor patio and barbecue and weekly social events. Single rooms with either shared or private bathroom and twin rooms with shared bathroom are available. Student rooms are equipped with bed, desk and chair, closet, laptop safe. Wi-fi and bed linens are provided free of charge. Disclaimer: Please contact your advisor for latest information.

#### ACCOMMODATION TYPE:

Hostel, single room(s) with shared and private bathrooms, twin room(s) with shared bathrooms

#### KITCHEN:

Shared kitchen

### FACILITIES:

Coin-operated laundry facilities, lounge with television and games, outside patio, free breakfast is served daily in their cafeteria from 7am – 9:30am.