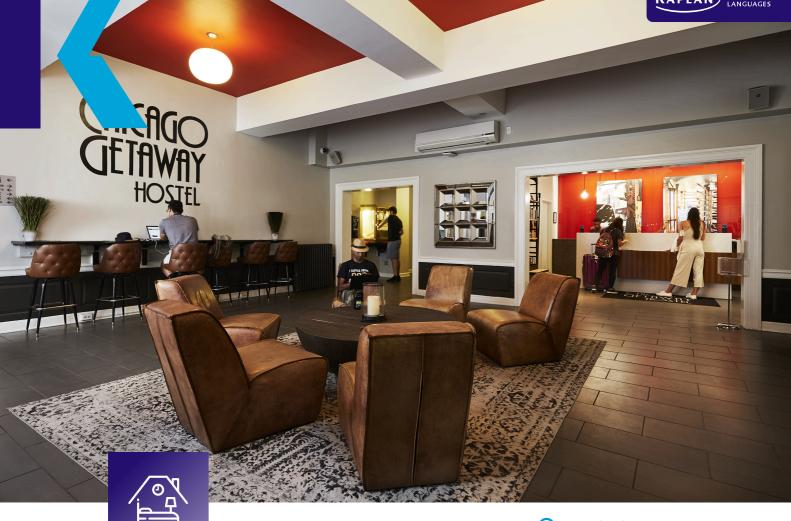

# CHICAGO STUDENT HOSTEL -GETAWAY

Located in Chicago's historic Lincoln Park, the Getaway Hostel provides prime amenities and comfort for the international traveler. The hostel is a close commute to Kaplan Chicago and steps away from many cafes and restaurants. Students will enjoy a myriad of amenities including a state-of-the-art communal kitchen offering free continental breakfast and coffee bar, games room, outdoor patio and barbecue and weekly social events. Single rooms with either shared or private bathroom and twin rooms with shared bathroom are available. Student rooms are equipped with bed, desk and chair, closet, laptop safe. Wi-fi and bed linens are provided free of charge. Disclaimer: Please contact your advisor for latest information.

### FACILITIES:

Coin-operated laundry facilities, lounge with television and games, outside patio, free breakfast is served daily in their cafeteria from 7am – 9:30am.