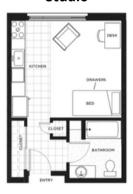

une 29 | June 30 - Sept. 13  | Sept. 14 - Dec. 28  | Dec. 29 - March 30 | March 31 - June 28  |
| Quarterly | \$ 2,939.30*       | \$ 2602.24 <b>*</b> | \$ 3629.44 <b>*</b> | \$ 3150.08*        | \$ 3081.60 <b>*</b> |

<sup>\*</sup> For new students the first 30 days (\$1027.20) is due before Homestay placement information is given.

## **Housing Fees 2025-26**

### Residence Halls

- Non-refundable application fee **\$275**
- Cleaning fee \$200
- Refundable security/damage deposit \$200
- Res Life fee **\$25 per quarter**

### Homestay

- Non-refundable application fee **\$275**
- Res Life fee **\$25 per quarter**

### Additional Fees

- Airport pick up fee on Arrival Dates \$120\*
- Airport pick up after Arrival Dates \$150 \*Subject to change.

## RAINIER PLACE FLOOR PLANS

### Studio



### 2 Bedroom



#### 4 Bedroom



# TRITON COURT FLOOR PLANS

### Studio



### 2 Bedroom



### 3 Bedroom