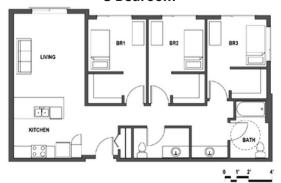

$ 2,939.30*       | \$ 2602.24 <b>*</b> | \$ 3629.44 <b>*</b> | \$ 3150.08*        | \$ 3081.60 <b>*</b> |

<sup>\*</sup> For new students the first 30 days (\$1027.20) is due before Homestay placement information is given.

## **Housing Fees 2025-26**

### Residence Halls

- Non-refundable application fee **\$275**
- Cleaning fee \$200
- Refundable security/damage deposit \$200
- Res Life fee **\$25 per quarter**

### Homestay

- Non-refundable application fee **\$275**
- Res Life fee **\$25 per quarter**

### Additional Fees

- Airport pick up fee on Arrival Dates \$120\*
- Airport pick up after Arrival Dates \$150 \*Subject to change.

## RAINIER PLACE FLOOR PLANS

### Studio



### 2 Bedroom



#### 4 Bedroom



# TRITON COURT FLOOR PLANS

### Studio



### 2 Bedroom



### 3 Bedroom