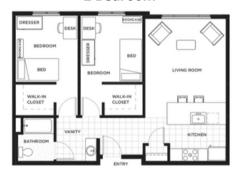

- Sept. 13  | Sept. 14 - Dec. 28  | Dec. 29 - March 30 | March 31 - June 28  |
| Quarterly | \$ 2,939.30*       | \$ 2602.24 <b>*</b> | \$ 3629.44 <b>*</b> | \$ 3150.08*        | \$ 3081.60 <b>*</b> |

<sup>\*</sup> For new students the first 30 days (\$1027.20) is due before Homestay placement information is given.

## **Housing Fees 2025-26**

### Residence Halls

- Non-refundable application fee **\$275**
- Cleaning fee \$200
- Refundable security/damage deposit \$200
- Res Life fee **\$25 per quarter**

### Homestay

- Non-refundable application fee **\$275**
- Res Life fee **\$25 per quarter**

### Additional Fees

- Airport pick up fee on Arrival Dates \$120\*
- Airport pick up after Arrival Dates \$150 \*Subject to change.

## RAINIER PLACE FLOOR PLANS

### Studio



### 2 Bedroom



#### 4 Bedroom



# TRITON COURT FLOOR PLANS

### Studio



### 2 Bedroom



### 3 Bedroom