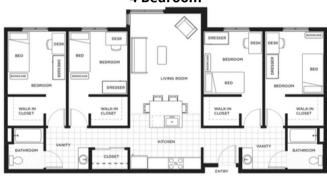

. 14 - Dec. 28  | Dec. 29 - March 30 | March 31 - June 28  |
| Quarterly | \$ 2,939.30*       | \$ 2602.24 <b>*</b> | \$ 3629.44 <b>*</b> | \$ 3150.08*        | \$ 3081.60 <b>*</b> |

<sup>\*</sup> For new students the first 30 days (\$1027.20) is due before Homestay placement information is given.

## **Housing Fees 2025-26**

### Residence Halls

- Non-refundable application fee **\$275**
- Cleaning fee \$200
- Refundable security/damage deposit \$200
- Res Life fee **\$25 per quarter**

### Homestay

- Non-refundable application fee **\$275**
- Res Life fee **\$25 per quarter**

### Additional Fees

- Airport pick up fee on Arrival Dates \$120\*
- Airport pick up after Arrival Dates \$150 \*Subject to change.

## RAINIER PLACE FLOOR PLANS

### Studio



### 2 Bedroom



#### 4 Bedroom



# TRITON COURT FLOOR PLANS

### Studio



### 2 Bedroom



### 3 Bedroom