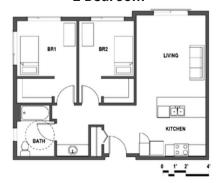

|
| Quarterly | \$ 2,939.30*       | \$ 2602.24 <b>*</b> | \$ 3629.44 <b>*</b> | \$ 3150.08*        | \$ 3081.60 <b>*</b> |

<sup>\*</sup> For new students the first 30 days (\$1027.20) is due before Homestay placement information is given.

## **Housing Fees 2025-26**

### Residence Halls

- Non-refundable application fee **\$275**
- Cleaning fee \$200
- Refundable security/damage deposit \$200
- Res Life fee **\$25 per quarter**

### Homestay

- Non-refundable application fee **\$275**
- Res Life fee **\$25 per quarter**

### Additional Fees

- Airport pick up fee on Arrival Dates \$120\*
- Airport pick up after Arrival Dates \$150 \*Subject to change.

## RAINIER PLACE FLOOR PLANS

### Studio



### 2 Bedroom



#### 4 Bedroom



# TRITON COURT FLOOR PLANS

### Studio



### 2 Bedroom



### 3 Bedroom