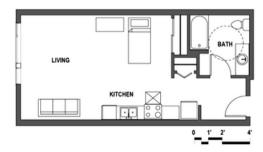

ch 31 - June 28  |
| Quarterly | \$ 2,939.30*       | \$ 2602.24 <b>*</b> | \$ 3629.44 <b>*</b> | \$ 3150.08*        | \$ 3081.60 <b>*</b> |

<sup>\*</sup> For new students the first 30 days (\$1027.20) is due before Homestay placement information is given.

## **Housing Fees 2025-26**

### Residence Halls

- Non-refundable application fee **\$275**
- Cleaning fee \$200
- Refundable security/damage deposit \$200
- Res Life fee **\$25 per quarter**

### Homestay

- Non-refundable application fee **\$275**
- Res Life fee **\$25 per quarter**

### Additional Fees

- Airport pick up fee on Arrival Dates \$120\*
- Airport pick up after Arrival Dates \$150 \*Subject to change.

## RAINIER PLACE FLOOR PLANS

### Studio



### 2 Bedroom



#### 4 Bedroom



# TRITON COURT FLOOR PLANS

### Studio



### 2 Bedroom



### 3 Bedroom